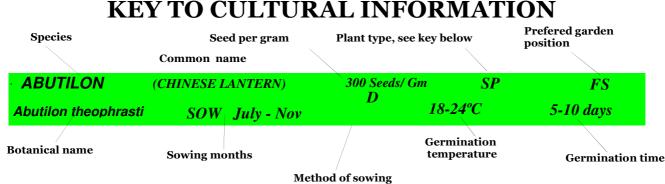

#### METHOD OF SOWING

SEEDS THAT DO NOT REQUIRE SPECIAL SOWING Having no special requirement, these seeds may be field sown and thinned or sown directly into punnets or trays. A well balanced mix should be used and seed lightly covered.

OTHER SEEDS THAT BENEFIT FROM LIGHT

Light coverings of medium, which allow light penetration, should be made. Vermiculite or other medium which retain moisture, whilst allowing light

SEEDS THAT REQUIRE DARK TO GERMINATE

Thick covering of seed with germinating mix for the exclusion of light aid germination. The exclusion of light is critical for Cyclamens. Centaurea and Delphiniums as such they should be covered with black plastic until 50% have germinated.

SEEDS THAT BENEFIT FROM STRATIFICATION (PRECHILLING) Seeds mixed with damp sand in trays should be placed in plastic bags and into a cool room or fridge at 5-8 °C for 4-5 days. Remove from fridge and germinate at recommended temperature

SMALL SEEDS (>20,000 s/g) THAT REQUIRE LIGHT TO GERMINATE Seed should be sparingly surface sown over a medium with high water holding capacity e.g. high peat content. Trays should be covered with glass to minimise loss while ventilation should be provided to discourage diseases. Seeds must not be allowed to dry out during germination.

Soak seed in luke warm water until they swell. Duration varies from 24 to 72 hours. Regular changing of water remove any toxins released.

#### **PLANT TYPE**

HARDY ANNUAL HA HHA HALF HARDY ANNUAL SOFT ANNUAL SA HP HARDY PERENNIAL HHP HALF HARDY PERENNIAL SOFT PERENNIAL SP

P PERENNIAL

#### **POSITION**

FS - FULL SUN SH - SHADE PS - PARTIAL SHADE

DISCLAIMER:- This cultural information is supplied at no charge as a general guide only. Due to the different climatic and soil conditions throughout Australia, this information will need to be modified to suit local knowledge of a growers' practices, climatic and soil conditions. Ace Ohlsson Ptv Ltd (or its representatives) does not warrant or accept liability whatsoever, as to the suitability or applicability of the information to the grower's management practices, climate or soil conditions.